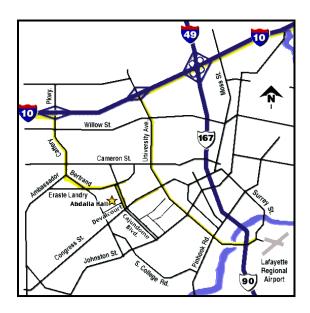

#### Eastbound on Interstate 10 (From Lake Charles, LA):

Take the Ambassador Caffery Pkwy exit (exit 100) and turn right onto Ambassador Caffery Pkwy.

Veer left onto Bertrand Dr.

Turn left at Eraste Landry Rd.

Turn right at Cajundome Blvd.

Abdalla Hall is located on the right, 0.4 mile from the intersection.

## Westbound on Interstate 10 (From Baton Rouge, LA):

Take the University Ave. exit (exit 101) and turn left onto University Ave.

Turn right at Congress St.

Turn right at Cajundome Blvd.

Abdalla Hall is located on the left, 0.2 mile from the intersection.

## Southbound on Interstate 49 (From Alexandria, LA):

Take the I-10 West exit (exit 1A, toward Lake Charles, LA).

Take the University Ave. exit (exit 101) and turn left onto University Ave.

Turn right at Congress St.

Turn right at Cajundome Blvd.

Abdalla Hall is located on the left, 0.2 mile from the intersection.

#### From the Lafayette Regional Airport:

Proceed from the parking lot to Airport Blvd.

Turn left on Surrey St.

After the first traffic light, Surrey St. becomes University Ave.

Travel north on University Ave. to Congress St.

Turn left at Congress St.

Turn right at Cajundome Blvd.

Abdalla Hall is located on the left, 0.2 mile from the intersection.